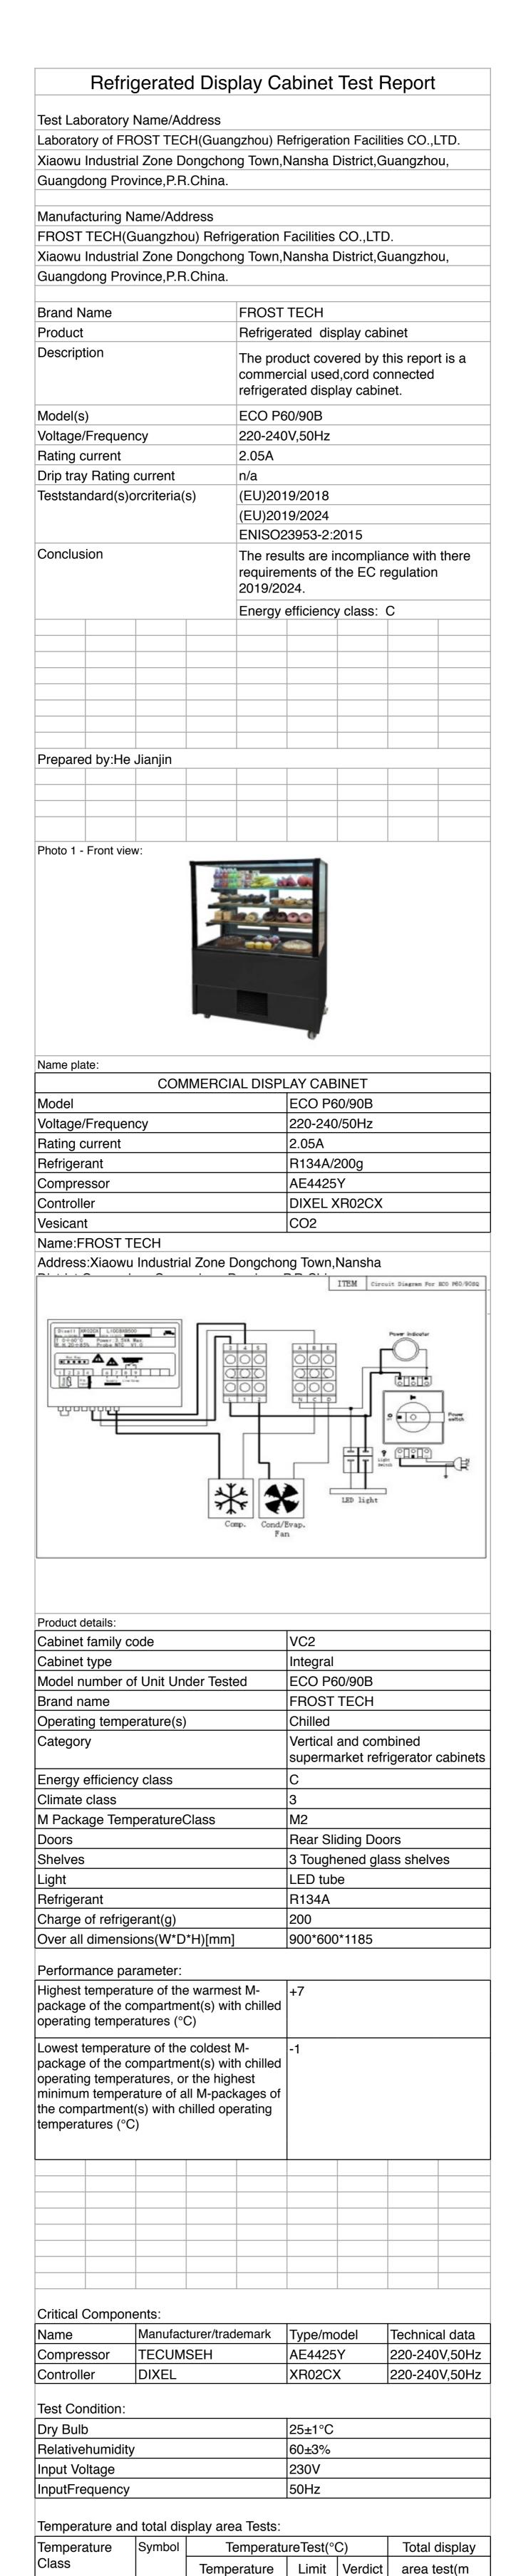

| M2                | oan      | 0.0        |
|-------------------|----------|------------|
|                   | θЬ       | 2.1        |
| Calculation for E | El and c | onclusion: |

M

Ν

P

C

Total display area TDA(m

θah

5.9

≤7

≥-1

**Pass** 

**Pass** 

1.2

9.1

1.1

1.2

1

9.100

| Calculation formula                                    | SAE:365*P*(M+N*Y)*C |
|--------------------------------------------------------|---------------------|
| Standard annual engery consumption SAE(Kwh/24h)        | 8038                |
| Daily energy consumption Edaily (kWh/24h)              | 6                   |
| Annual energy consumption AE(kWh/a)                    | 2190                |
| Energy Efficiency Index EEI                            | 27.2                |
| Energy efficienc