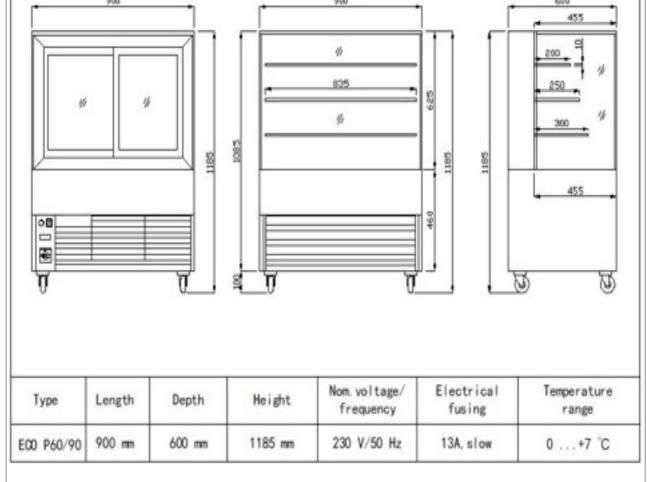

rmula                                    | SAE:365*P*(M+N*Y)*C |
|--------------------------------------------------------|---------------------|
| Standard annual engery consumption SAE(Kwh/24h)        | 8038                |
| Daily energy consumption Edaily (kWh/24h)              | 6                   |
| Annual energy consumption AE(kWh/a)                    | 2190                |
| Energy Efficiency Index EEI                            | 27.2                |
| Energy efficiency class                                | С                   |
| From 1 March 2021:EEI<100,Ice-cream freezers:EEI<80    | Pass                |
| From 1 September 2023:EEI<80,Ice-cream freezers:EEI<50 | Pass                |
| 200                                                    | 600                 |

1.2